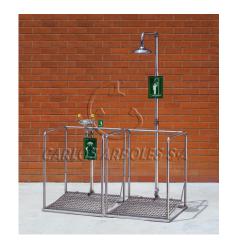

## Shower and Eyewash double platform in stainless steel, independent operation

Self-draining

GENERAL FEATURES

MATERIALS: Piping and fittings in stainless steel.

WATER INLET: Female thread ISO 228 G1-1/4"

WATER INLET PRESSURE: Recommended 2 bar / Min. 1.5 bar / Max. 4 bar

**SHOWER** 

MATERIALS: Shower head in stainless steel.

FLOW RATE: Regulated at 110 l/min.

OPERATION: Entering the platform.

VALVE: Special valve (automatic drain)

EYEWASH

MATERIALS: Eyewash assembly and Eyewash bowl in stainless steel. Two high-flow aerated water sprays at low pressure with automatic opening antidust cover.

FLOW RATE: Regulated at 22 I/min. OPERATION: Entering the platform.

VALVE: Full bore valve 1/2"

WASTE: Female thread ISO 228 G1-1/4"

PACKING

Weight: 74 kg

Dimensions: 102 x 86 x 13 cm (2x)