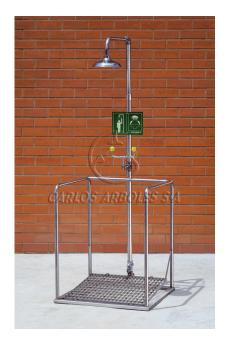

## 4720 TI

EMERGENCY SHOWERS AND EYEWASHES - SHOWERS / EYEWASHES

## Shower and Eyewash platform in stainless steel, simultaneous operation Self-draining

GENERAL FEATURES

MATERIALS: Piping and fittings in stainless steel.

WATER INLET: Female thread ISO 228 G1-1/4"

WATER INLET PRESSURE: Recommended 2 bar / Min. 1.5 bar / Max. 4 bar

**SHOWER** 

MATERIALS: Shower head in stainless steel.

FLOW RATE: Regulated at 110 l/min.

OPERATION: Entering the platform.

VALVE: Special valve (automatic drain)

EYEWASH

MATERIALS: Eyewash assembly in stainless steel. Two high-flow aerated water sprays at low pressure with automatic opening anti-dust cover.

FLOW RATE: Regulated at 22 l/min.

OPERATION: Entering the platform.

VALVE: Special valve (automatic drain)

**PACKING** 

Weight: 37 kg

Dimensions: 102 x 86 x 13 cm