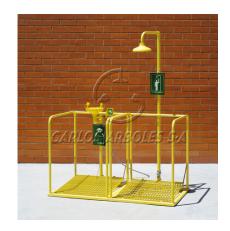

# Shower and Eyewash double platform, independent operation, ABS shower head / bowl

Self-draining

#### GENERAL FEATURES

MATERIALS: Galvanized steel piping. Brass fittings.

ANTICORROSIVE PLASTIC COATING: Polyamide with a thickness of 250-300

microns, in high-visibility yellow color.

WATER INLET: Female thread ISO 228 G1-1/4"

#### **SHOWER**

MATERIALS: Shower head in ABS plastic. FLOW RATE: Regulated at 110 l/min. OPERATION: Entering the platform. VALVE: Special valve (automatic drain)

#### **EYEWASH**

MATERIALS: Eyewash assembly and Eyewash bowl in ABS plastic. Two high-flow aerated water sprays at low pressure with automatic opening anti-dust cover.

FLOW RATE: Regulated at 22 l/min. OPERATION: Entering the platform.