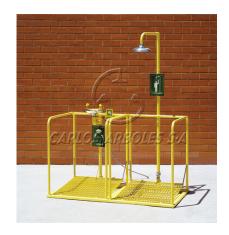

# 4700 SS

EMERGENCY SHOWERS AND EYEWASHES - SHOWERS / EYEWASHES

# Shower and Eyewash double platform, independent operation, SS shower head / bowl

Self-draining

#### **SHOWER**

MATERIALS: Shower head in stainless steel.

FLOW RATE: Regulated at 110 l/min.

OPERATION: Entering the platform.

VALVE: Special valve (automatic drain)

#### **EYEWASH**

MATERIALS: Eyewash assembly in ABS plastic. Eyewash bowl in stainless steel. Two high-flow aerated water sprays at low pressure with automatic opening anti-dust cover.

FLOW RATE: Regulated at 22 l/min. OPERATION: Entering the platform.