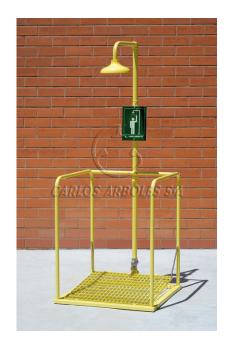

# EMERGENCY SHOWERS AND EYEWASHES - SHOWERS Shower platform, ABS shower head

Self-draining

### GENERAL FEATURES

MATERIALS: Galvanized steel piping. Brass fittings.

ANTICORROSIVE PLASTIC COATING: Polyamide with a thickness of 250-300

microns, in high-visibility yellow color.

WATER INLET: Female thread ISO 228 G1-1/4"

WATER INLET PRESSURE: Recommended 2 bar / Min. 1.5 bar / Max. 4 bar

### **SHOWER**

MATERIALS: Shower head in ABS plastic. FLOW RATE: Regulated at 110 l/min. OPERATION: Entering the platform. VALVE: Special valve (automatic drain)