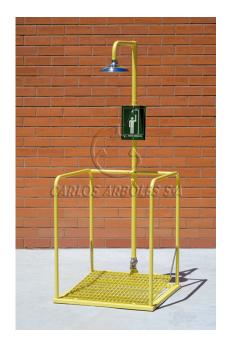

## 4710 SS

EMERGENCY SHOWERS AND EYEWASHES - SHOWERS Shower platform, SS shower head

Self-draining

## GENERAL FEATURES

MATERIALS: Galvanized steel piping. Brass fittings.

ANTICORROSIVE PLASTIC COATING: Polyamide with a thickness of 250-300

microns, in high-visibility yellow color.

WATER INLET: Female thread ISO 228 G1-1/4"

## SHOWER

MATERIALS: Shower head in stainless steel.

FLOW RATE: Regulated at 110 l/min.

OPERATION: Entering the platform.

VALVE: Special valve (automatic drain)