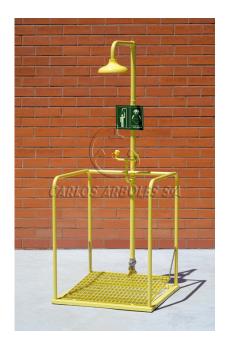

# Shower and Eyewash platform, simultaneous operation, ABS shower head Self-draining

#### GENERAL FEATURES

MATERIALS: Galvanized steel piping. Brass fittings.

ANTICORROSIVE PLASTIC COATING: Polyamide with a thickness of 250-300

microns, in high-visibility yellow color.

WATER INLET: Female thread ISO 228 G1-1/4"

#### **SHOWER**

MATERIALS: Shower head in ABS plastic. FLOW RATE: Regulated at 110 l/min. OPERATION: Entering the platform. VALVE: Special valve (automatic drain)

#### EYEWASH

MATERIALS: Eyewash assembly in ABS plastic. Two high-flow aerated water

sprays at low pressure with automatic opening anti-dust cover.

FLOW RATE: Regulated at 22 l/min.

OPERATION: Entering the platform.