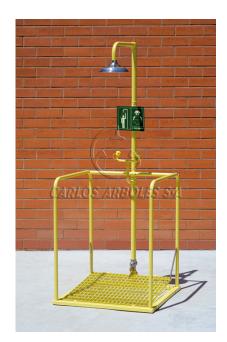

# Shower and Eyewash platform, simultaneous operation, SS shower head Self-draining

#### GENERAL FEATURES

MATERIALS: Galvanized steel piping. Brass fittings.

ANTICORROSIVE PLASTIC COATING: Polyamide with a thickness of 250-300

microns, in high-visibility yellow color.

WATER INLET: Female thread ISO 228 G1-1/4"

WATER INLET PRESSURE: Recommended 2 bar / Min. 1.5 bar / Max. 4 bar

#### SHOWER

MATERIALS: Shower head in stainless steel.

FLOW RATE: Regulated at 110 l/min.

OPERATION: Entering the platform.

VALVE: Special valve (automatic drain)

#### EYEWASH

MATERIALS: Eyewash assembly in ABS plastic. Two high-flow aerated water

sprays at low pressure with automatic opening anti-dust cover.

FLOW RATE: Regulated at 22 l/min.

OPERATION: Entering the platform.

VALVE: Special valve (automatic drain)