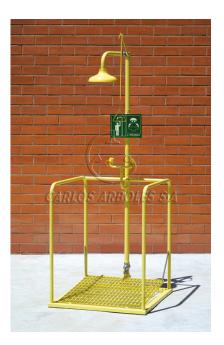

## EMERGENCY SHOWERS AND EYEWASHES - SHOWERS / EYEWASHES Shower and Eyewash platform, independent operation, ABS shower head Self-draining

### GENERAL FEATURES

MATERIALS: Galvanized steel piping. Brass fittings. ANTICORROSIVE PLASTIC COATING: Polyamide with a thickness of 250-300 microns, in high-visibility yellow color. WATER INLET: Female thread ISO 228 G1-1/4" WATER INLET PRESSURE: Recommended 2 bar / Min. 1.5 bar / Max. 4 bar

#### SHOWER

MATERIALS: Shower head in ABS plastic. FLOW RATE: Regulated at 110 l/min. OPERATION: Pull rod. VALVES: Special valve (automatic drain) + Full bore valve 1"

#### EYEWASH

MATERIALS: Eyewash assembly in ABS plastic. Two high-flow aerated water sprays at low pressure with automatic opening anti-dust cover. FLOW RATE: Regulated at 22 l/min. OPERATION: Entering the platform. VALVE: Special valve (automatic drain)