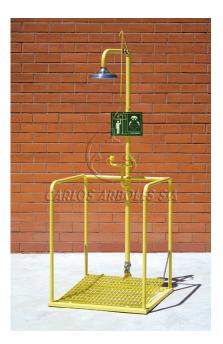

## 4730 SS

EMERGENCY SHOWERS AND EYEWASHES - SHOWERS / EYEWASHES

Shower and Eyewash platform, independent operation, SS shower head *Self-draining* 

## GENERAL FEATURES

MATERIALS: Galvanized steel piping. Brass fittings. ANTICORROSIVE PLASTIC COATING: Polyamide with a thickness of 250-300 microns, in high-visibility yellow color. WATER INLET: Female thread ISO 228 G1-1/4" WATER INLET PRESSURE: Recommended 2 bar / Min. 1.5 bar / Max. 4 bar

## SHOWER

MATERIALS: Shower head in stainless steel. FLOW RATE: Regulated at 110 l/min. OPERATION: Pull rod. VALVES: Special valve (automatic drain) + Full bore valve 1"

## EYEWASH

MATERIALS: Eyewash assembly in ABS plastic. Two high-flow aerated water sprays at low pressure with automatic opening anti-dust cover. FLOW RATE: Regulated at 22 l/min. OPERATION: Entering the platform. VALVE: Special valve (automatic drain)