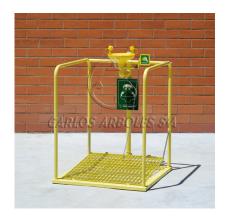

# Eyewash platform, ABS bowl

Self-draining

### GENERAL FEATURES

MATERIALS: Galvanized steel piping. Brass fittings.

ANTICORROSIVE PLASTIC COATING: Polyamide with a thickness of 250-300

microns, in high-visibility yellow color.

WATER INLET: Male thread ISO 228 G1/2"

#### **EYEWASH**

MATERIALS: Eyewash assembly and Eyewash bowl in ABS plastic. Two high-flow aerated water sprays at low pressure with automatic opening anti-dust cover.

FLOW RATE: Regulated at 22 l/min. OPERATION: Entering the platform.

VALVE: Full bore valve 1/2"

WASTE: Female thread ISO 228 G1-1/4"