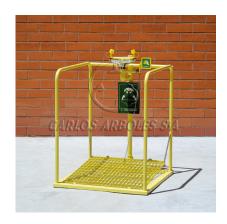

## 4750 SS

Eyewash platform, SS bowl

Self-draining

## GENERAL FEATURES

MATERIALS: Galvanized steel piping. Brass fittings.

ANTICORROSIVE PLASTIC COATING: Polyamide with a thickness of 250-300

microns, in high-visibility yellow color.

WATER INLET: Male thread ISO 228 G1/2"

## **EYEWASH**

MATERIALS: Eyewash assembly in ABS plastic. Eyewash bowl in stainless steel. Two high-flow aerated water sprays at low pressure with automatic opening anti-dust cover.

FLOW RATE: Regulated at 22 l/min. OPERATION: Entering the platform.

VALVE: Full bore valve 1/2"

WASTE: Female thread ISO 228 G1-1/4"