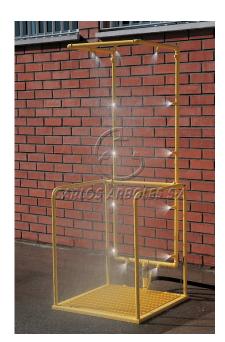

## Decontamination booth with 14 sprays

Self-draining

### **DECONTAMINATION BOOTH**

MATERIALS: 14 water sprays in polyamide plastic coated brass.

OPERATION: Entering the platform. VALVE: Special valve (automatic drain)