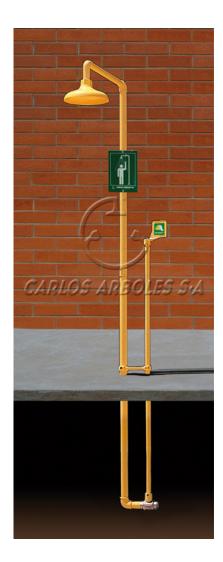

## 1120 FP

EMERGENCY SHOWERS AND EYEWASHES - SHOWERS

## Shower, underground water supply, ABS shower head

Self-draining, Extreme temperature protection

## **GENERAL FEATURES**

MATERIALS: Galvanized steel piping. Brass fittings.

**COATING:** Anti-corrosive polyamide 11 plastic in high-visibility yellow color.

**WATER INLET:** G1-1/4" BSP

WATER INLET PRESSURE: Recommended 2 bar / Min. 1.5 bar / Max. 8 bar

**SHOWER** 

**MATERIALS:** Shower head in ABS plastic. **FLOW RATE:** Regulated at 110 l/min.

**OPERATION:** Push handle.

VALVE: Full bore valve 1-1/4" (automatic drain)

WASTE: ---PACKING

Weight: 22 kg

**Dimensions:** 32 x 13 x 190 cm