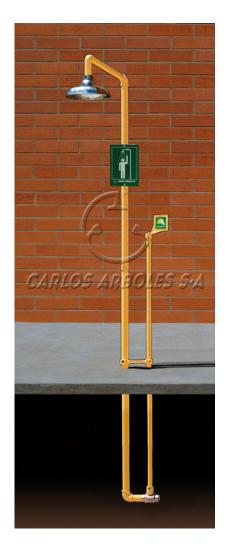

## 1120 FP/SS

EMERGENCY SHOWERS AND EYEWASHES - SHOWERS

## Shower, underground water supply, SS shower head

Self-draining, Extreme temperature protection

GENERAL FEATURES

MATERIALS: Galvanized steel piping. Brass fittings.

ANTICORROSIVE PLASTIC COATING: Polyamide with a thickness of 250-300

microns, in high-visibility yellow color.

WATER INLET: Female thread ISO 228 G1-1/4"

WATER INLET PRESSURE: Recommended 2 bar / Min. 1.5 bar / Max. 8 bar

**SHOWER** 

MATERIALS: Shower head in stainless steel.

FLOW RATE: Regulated at 110 l/min.

OPERATION: Push handle.

VALVE: Full bore valve 1-1/4" (automatic drain)

**PACKING** 

Weight: 23 kg

Dimensions: 191 x 32 x 12 cm