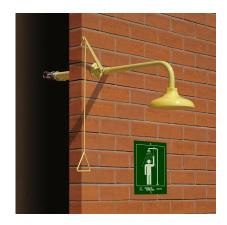

## 1110 FP

**EMERGENCY SHOWERS AND EYEWASHES - SHOWERS** 

## Horizontal Shower, indoor water supply, ABS shower head

Extreme temperature protection

GENERAL FEATURES

MATERIALS: Galvanized steel piping. Brass fittings.

ANTICORROSIVE PLASTIC COATING: Polyamide with a thickness of 250-300

microns, in high-visibility yellow color.

WATER INLET: Female thread ISO 228 G1"

WATER INLET PRESSURE: Recommended 2 bar / Min. 1.5 bar / Max. 8 bar

**SHOWER** 

MATERIALS: Shower head in ABS plastic.

FLOW RATE: Regulated at 110 l/min.

OPERATION: Pull rod.

VALVE: Full bore valve 1"

**PACKING** 

Weight: 6 kg

Dimensions: 80 x 27 x 13 cm