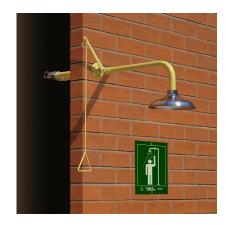

## Horizontal Shower, indoor water supply, SS shower head

Extreme temperature protection

GENERAL FEATURES

MATERIALS: Galvanized steel piping. Brass fittings.

ANTICORROSIVE PLASTIC COATING: Polyamide with a thickness of 250-300

microns, in high-visibility yellow color.

WATER INLET: Female thread ISO 228 G1"

WATER INLET PRESSURE: Recommended 2 bar / Min. 1.5 bar / Max. 8 bar

**SHOWER** 

MATERIALS: Shower head in stainless steel.

FLOW RATE: Regulated at 110 l/min.

OPERATION: Pull rod.

VALVE: Full bore valve 1"

*PACKING* 

Weight: 7 kg

Dimensions: 80 x 27 x 13 cm