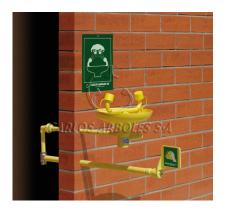

## EMERGENCY SHOWERS AND EYEWASHES - EYEWASHES Wall mounting Eyewash, indoor water supply, ABS bowl

Self-draining, Extreme temperature protection

## GENERAL FEATURES

MATERIALS: Galvanized steel piping. Brass fittings. ANTICORROSIVE PLASTIC COATING: Polyamide with a thickness of 250-300 microns, in high-visibility yellow color. WATER INLET: Female thread ISO 228 G1/2" WATER INLET PRESSURE: Recommended 2 bar / Min. 1.5 bar / Max. 8 bar

## EYEWASH

MATERIALS: Eyewash assembly and Eyewash bowl in ABS plastic. Two highflow aerated water sprays at low pressure with automatic opening anti-dust cover.

FLOW RATE: Regulated at 22 l/min. OPERATION: Push handle. VALVE: Full bore valve 1/2" (automatic drain) WASTE: Female thread ISO 228 G1-1/4"