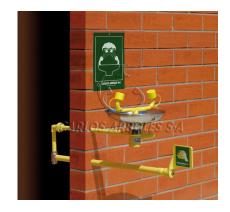

## **2210 FP/SS**

EMERGENCY SHOWERS AND EYEWASHES - EYEWASHES

## Wall mounting Eyewash, indoor water supply, SS bowl

Self-draining, Extreme temperature protection

GENERAL FEATURES

MATERIALS: Galvanized steel piping. Brass fittings.

ANTICORROSIVE PLASTIC COATING: Polyamide with a thickness of 250-300

microns, in high-visibility yellow color.

WATER INLET: Female thread ISO 228 G1/2"

WATER INLET PRESSURE: Recommended 2 bar / Min. 1.5 bar / Max. 8 bar

## **EYEWASH**

MATERIALS: Eyewash assembly in ABS plastic. Eyewash bowl in stainless steel. Two high-flow aerated water sprays at low pressure with automatic opening anti-dust cover.

FLOW RATE: Regulated at 22 I/min.

OPERATION: Push handle.

VALVE: Full bore valve 1/2" (automatic drain) WASTE: Female thread ISO 228 G1-1/4"

**PACKING** 

Weight: 7 kg

Dimensions: 80 x 27 x 13 cm