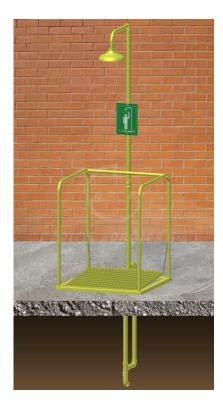

## 4710 FP

**EMERGENCY SHOWERS AND EYEWASHES - SHOWERS** 

## Shower platform, underground water supply, ABS shower head

Self-draining, Extreme temperature protection

GENERAL FEATURES

MATERIALS: Galvanized steel piping. Brass fittings.

ANTICORROSIVE PLASTIC COATING: Polyamide with a thickness of 250-300

microns, in high-visibility yellow color.

WATER INLET: Female thread ISO 228 G1-1/4"

WATER INLET PRESSURE: Recommended 2 bar / Min. 1.5 bar / Max. 4 bar

**SHOWER** 

MATERIALS: Shower head in ABS plastic. FLOW RATE: Regulated at 110 l/min. OPERATION: Entering the platform. VALVE: Special valve (automatic drain)