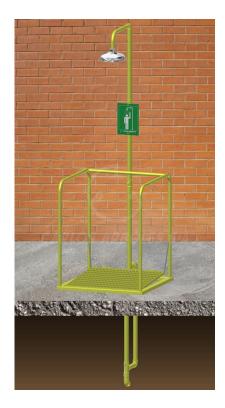

## 4710 FP/SS

**EMERGENCY SHOWERS AND EYEWASHES - SHOWERS** 

## Shower platform, underground water supply, SS shower head

Self-draining, Extreme temperature protection

GENERAL FEATURES

MATERIALS: Galvanized steel piping. Brass fittings.

ANTICORROSIVE PLASTIC COATING: Polyamide with a thickness of 250-300

microns, in high-visibility yellow color.

WATER INLET: Female thread ISO 228 G1-1/4"

WATER INLET PRESSURE: Recommended 2 bar / Min. 1.5 bar / Max. 4 bar

**SHOWER** 

MATERIALS: Shower head in stainless steel.

FLOW RATE: Regulated at 110 l/min.

OPERATION: Entering the platform.

VALVE: Special valve (automatic drain)

**PACKING** 

Weight:

Dimensions: 102 x 86 x 13 cm (1x) 141 x 27 x 13 cm (1x)