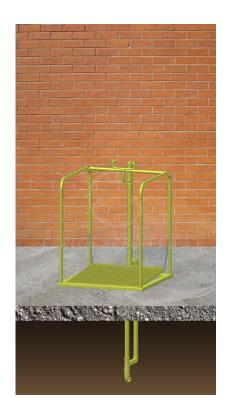

## Eyewash platform, underground water supply

Self-draining, Extreme temperature protection

#### GENERAL FEATURES

MATERIALS: Galvanized steel piping. Brass fittings.

ANTICORROSIVE PLASTIC COATING: Polyamide with a thickness of 250-300

microns, in high-visibility yellow color.

WATER INLET: Female thread ISO 228 G1-1/4"

WATER INLET PRESSURE: Recommended 2 bar / Min. 1.5 bar / Max. 4 bar

#### **EYEWASH**

MATERIALS: Eyewash assembly in ABS plastic. Two high-flow aerated water

sprays at low pressure with automatic opening anti-dust cover.

FLOW RATE: Regulated at 22 l/min. OPERATION: Entering the platform.

VALVE: Special valve (automatic drain)