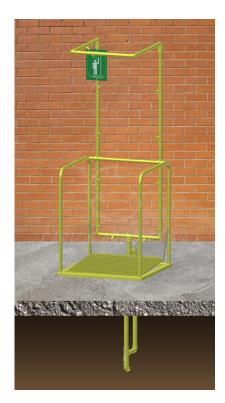

## Decontamination booth with 14 sprays, underground water supply

Self-draining, Extreme temperature protection

### **DECONTAMINATION BOOTH**

MATERIALS: 14 water sprays in polyamide plastic coated brass.

OPERATION: Entering the platform. VALVE: Special valve (automatic drain)