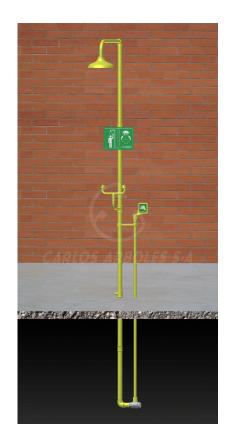

## 4222 FP

EMERGENCY SHOWERS AND EYEWASHES - SHOWERS / EYEWASHES

## Shower and Eyewash, simultaneous operation, ABS shower head, without bowl, underground water supply

Self-draining, Extreme temperature protection

GENERAL FEATURES

MATERIALS: Galvanized steel piping. Brass fittings.

ANTICORROSIVE PLASTIC COATING: Polyamide with a thickness of 250-300

microns, in high-visibility yellow color.

WATER INLET: Female thread ISO 228 G1-1/4"

WATER INLET PRESSURE: Recommended 2 bar / Min. 1.5 bar / Max. 8 bar

**SHOWER** 

 ${\it MATERIALS: Shower head in ABS plastic.}$ 

FLOW RATE: Regulated at 110 l/min.

OPERATION: Push handle.

VALVE: Full bore valve 1-1/4" (automatic drain)

**EYEWASH** 

MATERIALS: Eyewash assembly in ABS plastic. Two high-flow aerated water

sprays at low pressure with automatic opening anti-dust cover.

FLOW RATE: Regulated at 22 I/min.

OPERATION: Push handle.

VALVE: Full bore valve 1-1/4" (automatic drain)

**PACKING** 

Weight: 23 kg

Dimensions: 191 x 32 x 12 cm