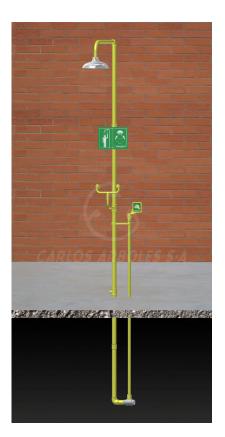

## 4222 FP/SS

EMERGENCY SHOWERS AND EYEWASHES - SHOWERS / EYEWASHES Shower and Eyewash, simultaneous operation, SS shower head, without bowl, underground water supply

Self-draining, Extreme temperature protection

## GENERAL FEATURES

MATERIALS: Galvanized steel piping. Brass fittings. ANTICORROSIVE PLASTIC COATING: Polyamide with a thickness of 250-300 microns, in high-visibility yellow color. WATER INLET: Female thread ISO 228 G1-1/4" WATER INLET PRESSURE: Recommended 2 bar / Min. 1.5 bar / Max. 8 bar

## SHOWER

MATERIALS: Shower head in stainless steel. FLOW RATE: Regulated at 110 l/min. OPERATION: Push handle. VALVE: Full bore valve 1-1/4" (automatic drain)

## EYEWASH

MATERIALS: Eyewash assembly in ABS plastic. Two high-flow aerated water sprays at low pressure with automatic opening anti-dust cover. FLOW RATE: Regulated at 22 I/min. OPERATION: Push handle. VALVE: Full bore valve 1-1/4" (automatic drain)