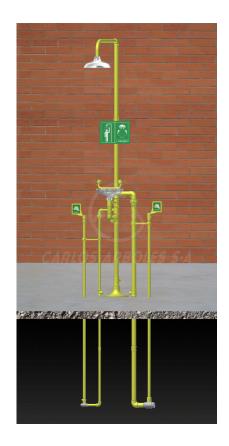

# Shower and Eyewash, independent operation, SS shower head / bowl, underground water supply

Self-draining, Extreme temperature protection

#### GENERAL FEATURES

MATERIALS: Galvanized steel piping. Brass fittings.

ANTICORROSIVE PLASTIC COATING: Polyamide with a thickness of 250-300 microns, in high-visibility yellow color.

WATER INLET: Female threads ISO 228 G1-1/4" + G1/2"

#### **SHOWER**

MATERIALS: Shower head in stainless steel.

FLOW RATE: Regulated at 110 l/min.

OPERATION: Push handle.

VALVE: Full bore valve 1-1/4" (automatic drain)

#### **EYEWASH**

MATERIALS: Eyewash assembly in ABS plastic. Eyewash bowl in stainless steel. Two high-flow aerated water sprays at low pressure with automatic opening anti-dust cover.

FLOW RATE: Regulated at 22 I/min.

OPERATION: Push handle.

VALVE: Full bore valve 1/2" (automatic drain)
WASTE: Female thread ISO 228 G1-1/4"