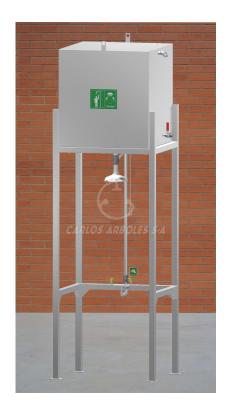

## Shower and Eyewash with overhead tank in stainless steel

Autonomous water supply (1500 L) by gravity

GENERAL FEATURES

MATERIALS: Tank, structure, piping and fittings in stainless steel.

WATER FILLING: Female thread ISO 228 G1"

WATER INLET PRESSURE: Recommended 2 bar / Min. 1.5 bar / Max. 8 bar

**SHOWER** 

MATERIALS: Shower head in stainless steel.

FLOW RATE: Greater than 76 I/min.

OPERATION: Pull rod.

VALVE: Full bore valve 1-1/2"

**EYEWASH** 

MATERIALS: Eyewash assembly in stainless steel. Two water sprays with

automatic opening anti-dust cover. FLOW RATE: Greater than 12 l/min.

OPERATION: Push handle. VALVE: Full bore valve 1"

**PACKING** 