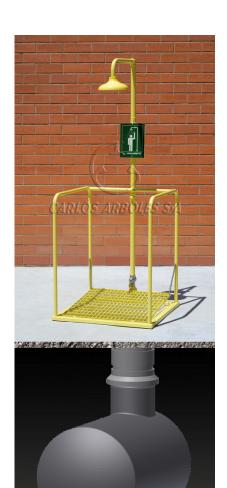

# 4710 TS/FP

**EMERGENCY SHOWERS AND EYEWASHES - SHOWERS** 

## Shower platform, underground tank, ABS shower head

Autonomous water supply (2000 L) with water pump, Extreme temperature protection

#### GENERAL FEATURES

MATERIALS: Tank in polyethylene. Galvanized steel piping. Brass fittings. ANTICORROSIVE PLASTIC COATING: Polyamide with a thickness of 250-300 microns, in high-visibility yellow color.

WATER FILLING: Large oval lid.

ELECTRICAL: Submersible pump 230V 1,5Kw. Control box 230V/24V with platform limit switch.

#### **SHOWER**

MATERIALS: Shower head in ABS plastic. FLOW RATE: Regulated at 110 l/min. OPERATION: Entering the platform. VALVE: Special valve (automatic drain)