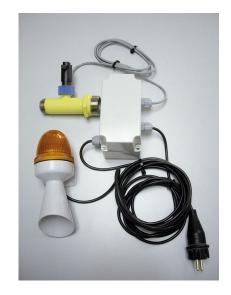

## 195030

EMERGENCY SHOWERS AND EYEWASHES - SHOWERS AND EYEWASH ACCESSORIES

Visual and audible alarm for Shower / Eyewash (for non explosive atmospheres)

The alarm kit works simultaneusly in combination with the Emergency Equipment when the Shower / Eyewash is activated by the user, allowing to alert to first aid team.

Optionally, it sends an operation signal to the control room of the facility.

**SUPPLY CONDITIONS** 

**CONNECTIONS:** 

G1" M (to water supply piping)
G1-1/4" M (to emergency equipment's water inlet)

WATER SUPPLY PRESSURE: Optimum 2 bar / Minimum 1.5 bar / Maximum 8 bar

220-240V AC 1A 50/60Hz (Schuko connection)