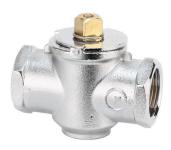

## 190108

Emergency showers and eyewashes - showers and eyewash spare parts  $Shower \ valve \ G1"$ 

Valve for Showers:

- Low torque valve designed to be used in emergency situations, since it do not become obstructed nor do it stick up after long periods of inactivity.

- The valve incorporates a water flow regulator at 110 l/min that allows to supply an adequate flow for the Emergency Equipment in all pressure range.

CONNECTIONS: Female threads ISO 228 G1" WATER INLET PRESSURE: Recommended 2 bar / Min. 1.5 bar / Max. 8 bar

Full bore valve 1"

C/ Compositor Narváez 10, Pol. Ind. Can Jardi, 08191 Rubí / Barcelona (España) Tel: +34 935 860 780 · Email: infoweb@carlosarboles.com Skype: carlos.arboles · (Horario 9h00 a 17h00 GMT+1) · NIF: A08866055