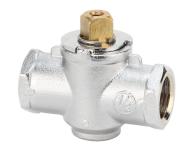

## 192145

emergency showers and eyewashes - showers and eyewash spare parts Eyewash valve G1/2" with drain

Self-draining valve for Eyewashes:

- Low torque valve designed to be used in emergency situations, since it do not become obstructed nor do it stick up after long periods of inactivity.
- The valve incorporates a water flow regulator at 22 l/min that allows to supply an adequate flow for the Emergency Equipment in all pressure range.
- Self-draining function that purges residual water from the Emergency Eyewash. Draining stagnant water prevents the proliferation of bacteria and avoid it from freezing at low temperatures.

CONNECTIONS: Female threads ISO 228 G1/2"

WATER INLET PRESSURE: Recommended 2 bar / Min. 1.5 bar / Max. 4 bar

Full bore valve 1/2"