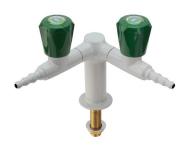

## 6203 LABORATORY TAPS - TAPS Two way tap at 90° for water, bench mounted

TECHNICAL FEATURES Media: Water Maximum pressure: 10 bar Maximum temperature: 65° C Fluid identification: EN 13792 Design: DIN 12918-1 Nozzle: DIN 12898 Inlet: Male thread ISO 228 G3/8" x 60 mm

Main materials Tap body: Brass Headwork: Brass, elastomer - brass sealing by compression Handle: ABS Anticorrosive plastic coating: Polyamide with a thickness of 250-300 microns, light grey colour RAL 7035