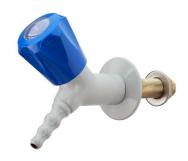

## Inclined bib tap for oxygen, wall mounted

Needle headwork with fine regulation

Description: Oil and grease-free fitting, materials with media contact are Oxygen approved. Assembled fittings are individually packed into sealed plastic bags.

TECHNICAL FEATURES

Media: Oxygen

Maximum pressure: -

Fluid identification: EN 13792

Design: DIN 12918-3 Nozzle: DIN 12898

Inlet: Male thread ISO 228 G3/8" x 60 mm

Main materials
Tap body: Brass

Headwork: Brass, PTFE / brass sealing

Handle: ABS

Anticorrosive plastic coating:

Polyamide with a thickness of 250-300 microns, light grey colour RAL 7035

Options without price supplement:

- Dark grey RAL 7001
- White
- Black

Options with price supplement: