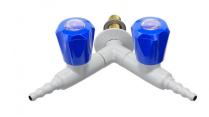

## Two way in line tap "Y" for oxygen, wall / pendant mounted

Needle headwork with fine regulation

Description: Oil and grease-free fitting, materials with media contact are Oxygen approved. Assembled fittings are individually packed into sealed plastic bags.

## TECHNICAL FEATURES

Media: Oxygen

Maximum pressure: -

Fluid identification: EN 13792

Design: DIN 12918-3 Nozzle: DIN 12898

Inlet: Male thread ISO 228 G3/8" x 60 mm

Main materials
Tap body: Brass

Headwork: Brass, PTFE / brass sealing

Handle: ABS

Anticorrosive plastic coating:

Polyamide with a thickness of 250-300 microns, light grey colour RAL 7035

Options without price supplement:

- Dark grey RAL 7001
- White
- Black

Options with price supplement: