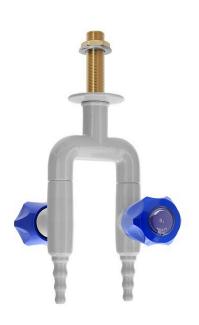

## Two way opposite taps for oxygen, pendant mounted

Needle headwork with fine regulation

*Description: Oil and grease-free fitting, materials with media contact are Oxygen approved. Assembled fittings are individually packed into sealed plastic bags.* 

TECHNICAL FEATURES Media: Oxygen Maximum pressure: -Fluid identification: EN 13792 Design: DIN 12918-3 Nozzle: DIN 12898 Inlet: Male thread ISO 228 G3/8" x 60 mm

Main materials Tap body: Brass Headwork: Brass, PTFE / brass sealing Handle: ABS Anticorrosive plastic coating: Polyamide with a thickness of 250-300 microns, light grey colour RAL 7035