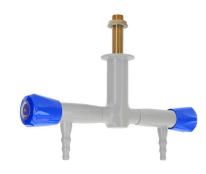

## Two way angle tap at 180° for oxygen, pendant mounted

Needle headwork with fine regulation

Description: Oil and grease-free fitting, materials with media contact are Oxygen approved. Assembled fittings are individually packed into sealed plastic bags.

## TECHNICAL FEATURES

Media: Oxygen

Maximum pressure: -

Fluid identification: EN 13792

Design: DIN 12918-3 Nozzle: DIN 12898

Inlet: Male thread ISO 228 G3/8" x 60 mm

Main materials
Tap body: Brass

Headwork: Brass, PTFE / brass sealing

Handle: ABS

Anticorrosive plastic coating:

Polyamide with a thickness of 250-300 microns, light grey colour RAL 7035

Options without price supplement:

- Dark grey RAL 7001
- White
- Black

Options with price supplement: