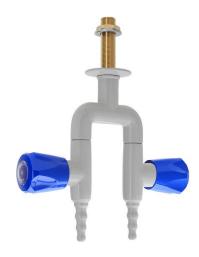

## Two way opposite taps for oxygen, pendant mounted

Needle headwork with fine regulation

Description: Oil and grease-free fitting, materials with media contact are Oxygen approved. Assembled fittings are individually packed into sealed plastic bags.

TECHNICAL FEATURES

Media: Oxygen

Maximum pressure: -

Fluid identification: EN 13792

Design: DIN 12918-3 Nozzle: DIN 12898

Inlet: Male thread ISO 228 G3/8" x 60 mm

Main materials
Tap body: Brass

Headwork: Brass, PTFE / brass sealing

Handle: ABS

Anticorrosive plastic coating:

Polyamide with a thickness of 250-300 microns, light grey colour RAL 7035

Options without price supplement:

- Dark grey RAL 7001
- White
- Black

Options with price supplement: