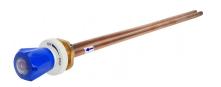

## 1708

LABORATORY TAPS - VALVES AND OULETS FOR FUME HOODS Front control valve, inlet and outlet copper tube 10x1mm, for oxygen Needle headwork with fine regulation

Description: Oil and grease-free fitting, materials with media contact are Oxygen approved. Assembled fittings are individually packed into sealed plastic bags.

TECHNICAL FEATURES Media: Oxygen Maximum pressure: -Fluid identification: EN 13792 Design: DIN 12918-3 Inlet / Outlet: Copper tube 10 x 1 mm

Main materials Tap body: Brass Headwork: Brass, PTFE / brass sealing Handle: ABS Flange: ABS, white colour\*