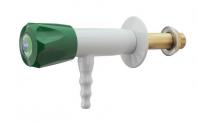

## Angle tap for water, wall mounted

TECHNICAL FEATURES

Media: Water

Maximum pressure: 10 bar Maximum temperature: 65° C Fluid identification: EN 13792

Design: DIN 12918-1 Nozzle: DIN 12898

Inlet: Male thread ISO 228 G3/8" x 60 mm

Main materials
Tap body: Brass

Headwork: Brass, elastomer - brass sealing by compression

Handle: ABS

Anticorrosive plastic coating:

Polyamide with a thickness of 250-300 microns, light grey colour RAL 7035