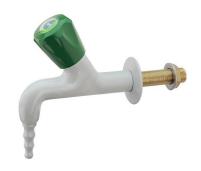

## Bib tap with inclined hand control for water, wall mounted

TECHNICAL FEATURES

Media: Water

Maximum pressure: 10 bar Maximum temperature: 65° C Fluid identification: EN 13792

Design: DIN 12918-1 Nozzle: DIN 12898

Inlet: Male thread ISO 228 G3/8" x 60 mm

Main materials
Tap body: Brass

Headwork: Brass, elastomer - brass sealing by compression

Handle: ABS

Anticorrosive plastic coating:

Polyamide with a thickness of 250-300 microns, light grey colour RAL 7035