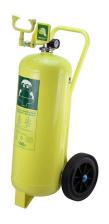

## EMERGENCY SHOWERS AND EYEWASHES - EYEWASHES Pressurized portable Eyewash

Autonomous water supply (50 L)

GENERAL FEATURES

MATERIALS: Steel tank with internal anti-corrosion coating and high visibility

yellow exterior coating.

WATER INLET: Large and accessible filler lid. PRESSURIZED: Quick connection for air filling.

WORKING PRESSURE: 6 bar

SAFETY: Includes pressure relief valve and pressure gauge.

**EYEWASH** 

MATERIALS: Eyewash assembly in polyamide plastic coated brass. Two low-

flow water sprays with automatic opening anti-dust cover.

FLOW RATE: Greater than 1.5 I/min for 15 min

OPERATION: Push handle. VALVE: Full bore valve 1/2"

**PACKING** 

Weight: 40 kg

*Dimensions:* 80 x 60 x 117 cm