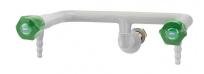

## Two way angle tap "U" for water, wall mounted

TECHNICAL FEATURES

Media: Water

Maximum pressure: 10 bar Maximum temperature: 65° C Fluid identification: EN 13792

Design: DIN 12918-1 Nozzle: DIN 12898

Inlet: Male thread ISO 228 G1/2" x 60 mm

Main materials
Tap body: Brass

Headwork: Brass, elastomer - brass sealing by compression

Handle: ABS

Anticorrosive plastic coating:

Polyamide with a thickness of 250-300 microns, light grey colour RAL 7035