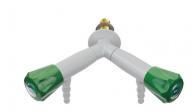

## Two way angle tap "Y" for water, wall mounted

TECHNICAL FEATURES

Media: Water

Maximum pressure: 10 bar Maximum temperature: 65° C Fluid identification: EN 13792

Design: DIN 12918-1 Nozzle: DIN 12898

Inlet: Male thread ISO 228 G3/8" x 60 mm

Main materials
Tap body: Brass

Headwork: Brass, elastomer - brass sealing by compression

Handle: ABS

Anticorrosive plastic coating:

Polyamide with a thickness of 250-300 microns, light grey colour RAL 7035