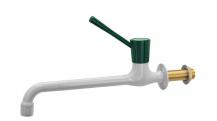

## Tap with wrist action lever for water, wall mounted, aerator, S=60mm inlet Ceramic headwork

TECHNICAL FEATURES

Media: Water

Maximum pressure: 10 bar Maximum temperature: 65° C Fluid identification: EN 13792

Design: DIN 12918-1 Aerator: UNE-EN 246

Inlet: Male thread ISO 228 G1/2" x 60 mm

Main materials
Tap body: Brass

Headwork: Brass, 1/4 turn ceramic sealing

Lever: Plasticized aluminum, green colour RAL 6005

Anticorrosive plastic coating:

Polyamide with a thickness of 250-300 microns, light grey colour RAL 7035

Options without price supplement:

- Dark grey RAL 7001
- White
- Black