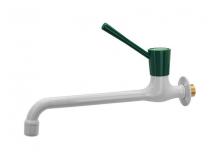

## LABORATORY TAPS - TAPS

Tap with wrist action lever for water, wall mounted, aerator, S=12mm inlet Ceramic headwork

TECHNICAL FEATURES Media: Water Maximum pressure: 10 bar Maximum temperature: 65° C Fluid identification: EN 13792 Design: DIN 12918-1 Aerator: UNE-EN 246 Inlet: Male thread ISO 228 G1/2" x 12 mm

Main materials Tap body: Brass Headwork: Brass, 1/4 turn ceramic sealing Lever: Plasticized aluminum, green colour RAL 6005 Anticorrosive plastic coating: Polyamide with a thickness of 250-300 microns, light grey colour RAL 7035