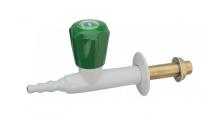

## 6815

LABORATORY TAPS - TAPS In line tap for water, wall / pendant mounted

TECHNICAL FEATURES Media: Water Maximum pressure: 10 bar Maximum temperature: 65° C Fluid identification: EN 13792 Design: DIN 12918-1 Nozzle: DIN 12898 Inlet: Male thread ISO 228 G3/8" x 60 mm

Main materials Tap body: Brass Headwork: Brass, elastomer - brass sealing by compression Handle: ABS Anticorrosive plastic coating: Polyamide with a thickness of 250-300 microns, light grey colour RAL 7035