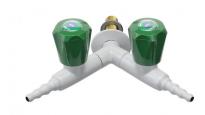

## Two way in line tap "Y" for water, wall / pendant mounted

TECHNICAL FEATURES

Media: Water

Maximum pressure: 10 bar Maximum temperature: 65° C Fluid identification: EN 13792

Design: DIN 12918-1 Nozzle: DIN 12898

Inlet: Male thread ISO 228 G3/8" x 60 mm

Main materials
Tap body: Brass

Headwork: Brass, elastomer - brass sealing by compression

Handle: ABS

Anticorrosive plastic coating:

Polyamide with a thickness of 250-300 microns, light grey colour RAL 7035