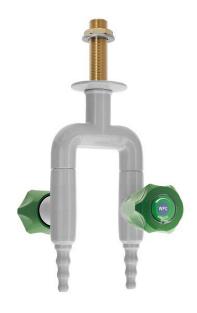

## Two way opposite taps for water, pendant mounted

TECHNICAL FEATURES

Media: Water

Maximum pressure: 10 bar Maximum temperature: 65° C Fluid identification: EN 13792

Design: DIN 12918-1 Nozzle: DIN 12898

Inlet: Male thread ISO 228 G3/8" x 60 mm

Main materials
Tap body: Brass

Headwork: Brass, elastomer - brass sealing by compression

Handle: ABS

Anticorrosive plastic coating:

Polyamide with a thickness of 250-300 microns, light grey colour RAL 7035

Options without price supplement:

- Dark grey RAL 7001
- White
- Black

Options with price supplement:

- Ceramic headwork
- Removable nozzle