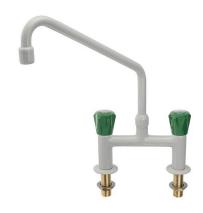

## Cold and hot water mixer, bench mounted, 150mm centres, aerator

Swivel swanneck

TECHNICAL FEATURES

Media: Water

Maximum pressure: 10 bar Maximum temperature: 65° C Fluid identification: EN 13792

Design: DIN 12918-1 Aerator: UNE-EN 246

Inlet: Two male threads ISO 228 G1/2" x 60 mm

Main materials
Tap body: Brass

Headwork: Brass, elastomer - brass sealing by compression

Handle: ABS

Anticorrosive plastic coating:

Polyamide with a thickness of 250-300 microns, light grey colour RAL 7035

Options without price supplement:

- Dark grey RAL 7001
- White
- Black

Options with price supplement:

- Ceramic headwork