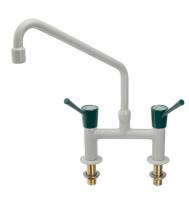

## 6155

LABORATORY TAPS - TAPS Cold and hot water mixer with wrist action lever, bench mounted, 150mm centres, aerator

Swivel swanneck, ceramic headwork

TECHNICAL FEATURES Media: Water Maximum pressure: 10 bar Maximum temperature: 65° C Fluid identification: EN 13792 Design: DIN 12918-1 Aerator: UNE-EN 246 Inlet: Two male threads ISO 228 G1/2" x 60 mm

Main materials Tap body: Brass Headwork: Brass, 1/4 turn ceramic sealing Lever: Plasticized aluminum, green colour RAL 6005 Anticorrosive plastic coating: Polyamide with a thickness of 250-300 microns, light grey colour RAL 7035